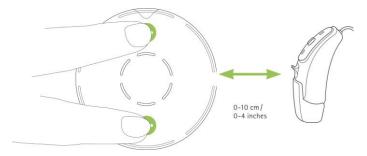

To activate verification mode, switch the Roger Select on and hold it close to the Roger receiver (within 10cm/ 4 inches), then press and hold the steering touch key near the on/off button and near the micro-USB socket until the on / off indicator light starts to blink orange:

Once you have activated the verification mode, you can increase the distance between Roger Select and the hearing aid. Now you can run the verification protocol and adjust the default volume if needed: