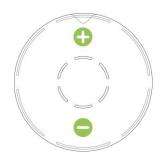

To increase the volume, tap the upper right steering touch key To decrease the volume, tap the upper left steering touch key

You can increase / decrease the volume by 4 steps in each direction. Each step changes the volume by 2 dB.

The light indicator ring shows the actual volume

To store the new volume and end the process, tap the center touch key on Roger Select. Repeat the verification and default volume adjustment on the second receiver, if needed.