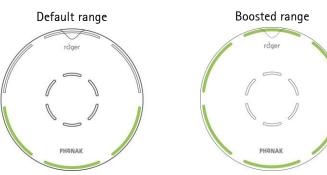

Once you have activated the range adjustment mode, you can chose between two settings:

To boost the range, tap the top steering touch key To activate default range, tap the bottom steering touch key

The light indicator ring shows the actual radio power level: