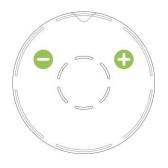

To increase the volume, tap the upper right steering touch key To decrease the volume, tap the upper left steering touch key

You can increase / decrease the volume by 4 steps in each direction. Each step changes the volume by 2 dB.

The light indicator ring shows the actual volume

To store the new volume and end the process, tap the center touch key on Roger Select. Repeat the verification and default volume adjustment on the second receiver, if needed.