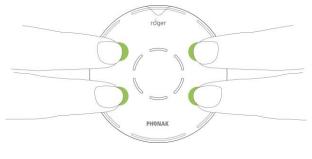

## 2. Range adjustment mode

In case the transmission range from the Roger Select to the hearing aids is not sufficient, you can boost the range.

After you have switched on your Roger Select, press and hold the following four steering touch keys for two seconds until the on / off indicator light starts to blink orange: