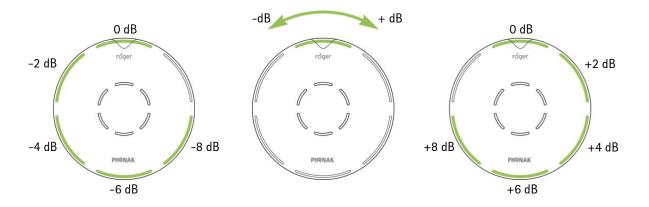

To increase the volume, tap the upper right steering touch key To decrease the volume, tap the upper left steering touch key

You can increase / decrease the volume by 4 steps in each direction. Each step changes the volume by 2 dB.

The light indicator ring shows the actual volume

To store the new volume and end the process, tap the center touch key on Roger Select. Repeat the verification and default volume adjustment on the second receiver, if needed.

Once you have activated the range adjustment mode, you can chose between two settings:

To boost the range, tap the top steering touch key To activate default range, tap the bottom steering touch key

The light indicator ring shows the actual radio power level: